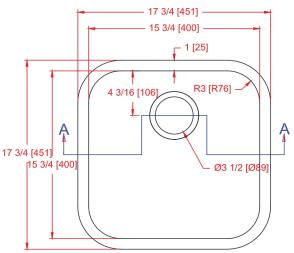

## N1616-S Single Bowl Sink

I.D.: 15 3/4" x 15 3/4" (400 mm x 400 mm)

Depth: 8 1/2"\* (216 mm)
\*Depth does not include counter top thickness

The Gemstone N1616-S Single Bowl Sink provides a seamless kitchen/utility/laboratory sink in any solid surface sheet material, acrylic, polyester or blended. The set back drain helps free up space under the sink. This sink