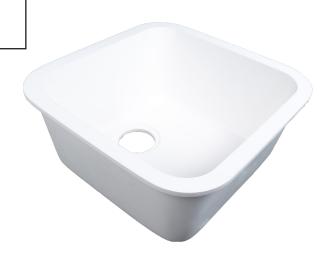

## N1616-S Single Bowl Sink

I.D.: 15 3/4" x 15 3/4" (400 mm x 400 mm)

Depth: 8 1/2"\* (216 mm)
\*Depth does not include counter top thickness

The Gemstone N1616-S Single Bowl Sink provides a seamless kitchen/utility/laboratory sink in any solid surface sheet material, acrylic, polyester or blended. The set back drain helps free up space under the sink. This sink