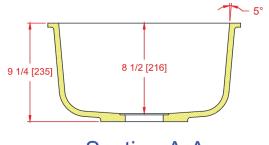

## N1616-S Single Bowl Sink

I.D.: 15 3/4" x 15 3/4" (400 mm x 400 mm)

Depth: 8 1/2"\* (216 mm)
\*Depth does not include counter top thickness

The Gemstone N1616-S Single Bowl Sink provides a seamless kitchen/utility/laboratory sink in any solid surface sheet material, acrylic, polyester or blended. The set back drain helps free up space under the sink. This sink