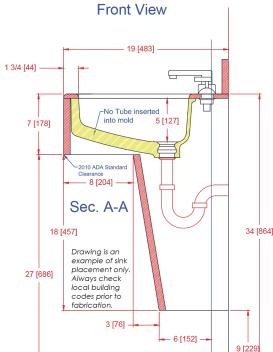

Gemstone Sinks are compatible and warranted when used with all major solid surface sheet brands (acrylic and polyester) with the same sheet warranties.

48" Clear space as defined in DOJ ADA 2010 Sec. 305–