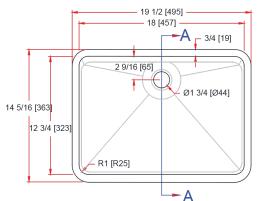

## 1812-UV Universal Design Lavatory

(No Overflow Model)

I.D.: 18" x 12 3/4" (457 mm x 323 mm)

Depth: 5"\* (127 mm)

\*Depth does not include counter top thickness

The Gemstone 1812-V Universal Design lavatory bowl is part of Gemstone's commitment to design that is appealing to all. Design, function, performance are critical for today's architects, designers and homeowners. The 1812-V is ideal

for all applications, residential, clinical, commercial, restaurants and laboratories. The depth of the bowl allows for ADA applications all the way to 17" depths, something most bowls can not do. The 1812-V has no overflow tube which minimizes infection control in hospital applications.