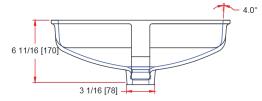

## 1812-UV Universal Design Lavatory

(No Overflow Model)

I.D.: 18" x 12 3/4" (457 mm x 323 mm)

Depth: 5"\* (127 mm)

\*Depth does not include counter top thickness

The Gemstone 1812-V Universal Design lavatory bowl is part of Gemstone's commitment to design that is appealing to all. Design, function, performance are critical for today's architects, designers and homeowners. The 1812-V is ideal