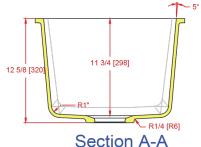

## 1616-ES Single Bowl Sink

I.D.: 15 3/4" x 15 3/4" (400 mm x 400 mm)

Depth: 11 3/4"\* (298 mm)

\*Depth does not include counter top thickness

The Gemstone 1616-ES is one of Gemstone's newest sink lines, the ES series. The ES series is a new line of sinks with tighter radii providing the sinks with a more up-to-date, sleeker look, with unrivaled performance. As well as providing the deepest

For router bit recommendations visit: <a href="https://www.Gemstoness.com/Tech">www.Gemstoness.com/Tech</a>

Section B-B