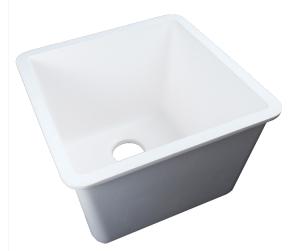

## 1616-ES Single Bowl Sink

I.D.: 15 3/4" x 15 3/4" (400 mm x 400 mm)

Depth: 11 3/4"\* (298 mm)

\*Depth does not include counter top thickness

The Gemstone 1616-ES is one of Gemstone's newest sink lines, the ES series. The ES series is a new line of sinks with tighter radii providing the sinks with a more up-to-date, sleeker look, with unrivaled performance. As well as providing the deepest

solid surface sink in the industry the 1616-ES provides a deep seamless kitchen, utility, or laboratory sink which will allow hand washing up to the elbows. This sink works well in laboratories and clinical applications as well as residential applications. Solid surface has excellent chemical resistant properties.