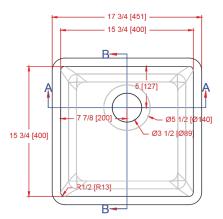

## 1616-ES Single Bowl Sink

I.D.: 15 3/4" x 15 3/4" (400 mm x 400 mm)

Depth: 11 3/4"\* (298 mm)

\*Depth does not include counter top thickness

The Gemstone 1616-ES is one of Gemstone's newest sink lines, the ES series. The ES series is a new line of sinks with tighter radii providing the sinks with a more up-to-date, sleeker look, with unrivaled performance. As well as providing the deepest