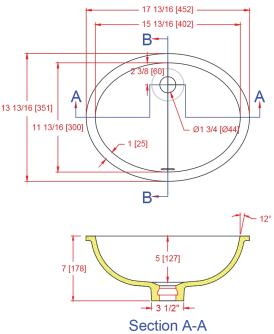

## 1612-VO Lavatory Bowl

(Integrated Overflow Model)

I.D.: 15 13/16" x 11 13/16" (402 mm x 300 mm)

Depth: 5"\* (127 mm)

\*Depth does not include counter top thickness

The Gemstone 1612-VO lavatory bowl is one of the most popular sized bowls in the industry. This bowl is used in all applications including residential, commercial, healthcare, hospitality, and more. The 1612

has a smooth integral (non-corrugated) overflow which minimizes trapped bacteria in the overflow tube itself. The design is sleek and efficient with unparalleled performance.

Gemstone Sinks are compatible and warranted when used with all major solid surface sheet brands (acrylic and polyester) with the same sheet warranties.