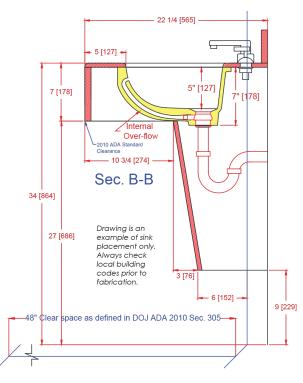

## 1612-VO Lavatory Bowl

(Integrated Overflow Model)

I.D.: 15 13/16" x 11 13/16" (402 mm x 300 mm)

Depth: 5"\* (127 mm)

\*Depth does not include counter top thickness

The Gemstone 1612-VO lavatory bowl is one of the most popular sized bowls in the industry. This bowl is used in all applications including residential, commercial, healthcare, hospitality, and more. The 1612

has a smooth integral (non-corrugated) overflow which minimizes trapped bacteria in the overflow tube itself. The design is sleek and efficient with unparalleled performance.

Gemstone Sinks are compatible and warranted when used with all major solid surface sheet brands (acrylic and polyester) with the same sheet warranties.