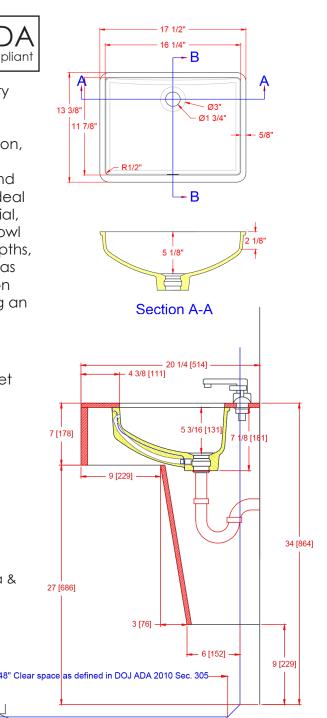

## 1215-VO Vanity Sink

(Overflow Model)

I.D.: 16 1/4" x 11 7/8" (413 mm x 302 mm) Depth: 5 1/8"\* (131 mm) \*Depth does not include counter top thickness

The Gemstone 1215-VO lavatory bowl is part of Gemstone's commitment to design that is appealing to all. Design, function, performance are critical for today's architects, designers and homeowners. The 1215-VO is ideal

for all applications, residential, clinical, commercial, restaurants and laboratories. The depth of the bowl allows for ADA applications all the way to 17" depths, something most bowls can not do. The 115-VO has a smooth overflow tube which maximizes infection control in hospital applications in a bowl requiring an overflow.