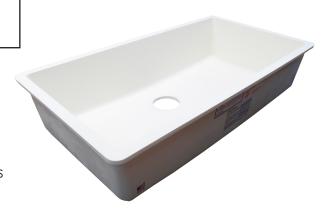

## 3217-ES Single Bowl Sink

I.D.: 32" x 16 3/4" (813 mm x 425 mm)

Depth: 7 7/8"\* (200 mm)

\*Depth does not include counter top thickness

The Gemstone 3217-ES is Gemstone's largest single bowl residential kitchen sink. The 3217-ES is the newest of the ES series of Gemstone sinks. With a sleeker contemporary look, tighter radii, and a drain towards the back, this

sink can be coupled with other sinks in the ES line to make multiple sink combinations. The large 3217-ES is large enough to fit pans and cookie sheets of all sizes, or to replace many existing double bowl sink models in the market place. Gemstone sinks make great kitchen, utility, or laboratory sinks as solid surface has very good chemical resistance properties.