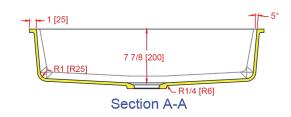

## 3217-ES Single Bowl Sink

I.D.: 32" x 16 3/4" (813 mm x 425 mm)

Depth: 7 7/8"\* (200 mm)

\*Depth does not include counter top thickness

The Gemstone 3217-ES is Gemstone's largest single bowl residential kitchen sink. The 3217-ES is the newest of the ES series of Gemstone sinks. With a sleeker contemporary look, tighter radii, and a drain towards the back, this