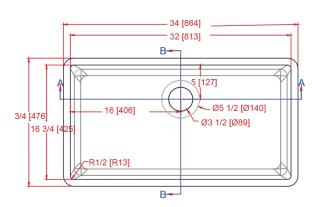

## 3217-ES Single Bowl Sink

I.D.: 32" x 16 3/4" (813 mm x 425 mm)

Depth: 7 7/8"\* (200 mm)

\*Depth does not include counter top thickness

The Gemstone 3217-ES is Gemstone's largest single bowl residential kitchen sink. The 3217-ES is the newest of the ES series of Gemstone sinks. With a sleeker contemporary look, tighter radii, and a drain towards the back, this