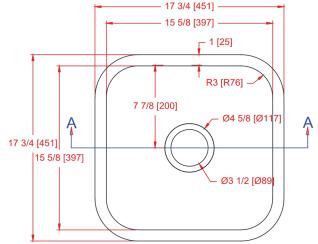

## 1616-S Single Bowl Sink

I.D.: 15 3/4" x 15 3/4" (400 mm x 400 mm)

Depth: 8 1/2"\* (216 mm)

\*Depth does not include counter top thickness

The Gemstone 1616-S Single Bowl Sink provides a seamless kitchen/ utility/laboratory sink in any solid surface sheet material, acrylic, polyester or blended. This sink works well in laboratories and Clinical applications as well as