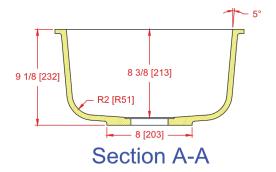

## 1616-S Single Bowl Sink

I.D.: 15 3/4" x 15 3/4" (400 mm x 400 mm)

Depth: 8 1/2"\* (216 mm)

\*Depth does not include counter top thickness

The Gemstone 1616-S Single Bowl Sink provides a seamless kitchen/ utility/laboratory sink in any solid surface sheet material, acrylic, polyester or blended. This sink works well in laboratories and Clinical applications as well as