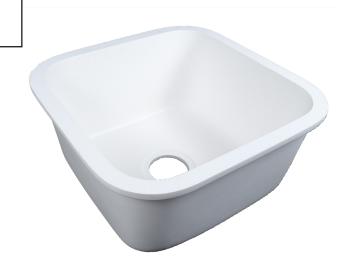

## 1616-S Single Bowl Sink

I.D.: 15 3/4" x 15 3/4" (400 mm x 400 mm)

Depth: 8 1/2"\* (216 mm)

\*Depth does not include counter top thickness

The Gemstone 1616-S Single Bowl Sink provides a seamless kitchen/ utility/laboratory sink in any solid surface sheet material, acrylic, polyester or blended. This sink works well in laboratories and Clinical applications as well as