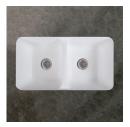

## 3118-D Kitchen Sink

I.D.: 29" x 16"(737 mm x 406 mm)

Depth: 8 1/2"\* (216 mm)
\*Depth does not include counter top thickness

The Gemstone 3118-D is one of Gemstone's most popular designs over the years. True and tested, this double bowl model has been a consumer favorite with its simple equal double equal bowl design. The