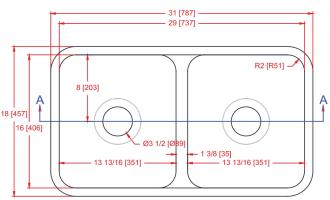

## 3118-D Kitchen Sink

I.D.: 29" x 16"(737 mm x 406 mm)

Depth: 8 1/2"\* (216 mm)
\*Depth does not include counter top thickness

The Gemstone 3118-D is one of Gemstone's most popular designs over the years. True and tested, this double bowl model has been a consumer favorite with its simple equal double equal bowl design. The