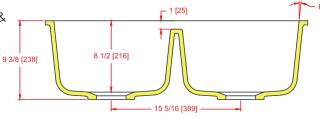

## 3118-D Kitchen Sink

I.D.: 29" x 16"(737 mm x 406 mm)

Depth: 8 1/2"\* (216 mm)
\*Depth does not include counter top thickness

The Gemstone 3118-D is one of Gemstone's most popular designs over the years. True and tested, this double bowl model has been a consumer favorite with its simple equal double equal bowl design. The

UL in the US and Canada: HUD UM Bulletin No. 73a & (B45.5/IAPMO Z124 Z124.6)

For router bit recommendations visit: www.Gemstoness.com/Tech

Section A-A