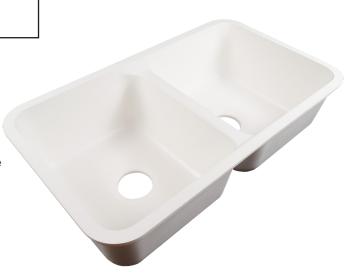

## 3118-D Kitchen Sink

I.D.: 29" x 16"(737 mm x 406 mm)

Depth: 8 1/2"\* (216 mm)
\*Depth does not include counter top thickness

The Gemstone 3118-D is one of Gemstone's most popular designs over the years. True and tested, this double bowl model has been a consumer favorite with its simple equal double equal bowl design. The

center drains are easy to install with a traditional look. The 3118-D provides a seamless kitchen sink in any solid surface sheet material, acrylic, polyester or blended. This sink fits well in a 36" cabinet.