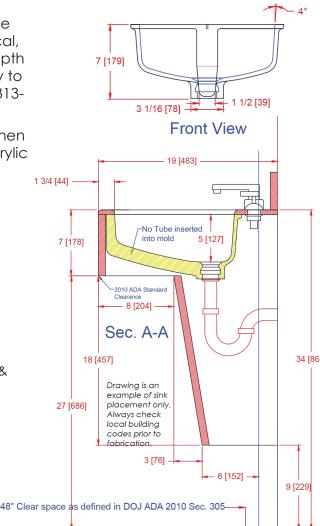

## 1313-V Universal Vanity Sink

(No Overflow Model)

I.D.: 12 3/4" diameter (324 mm)

Depth: 5"\* (127 mm)

\*Depth does not include counter top thickness

The Gemstone 13" Diameter Round Universal Design lavatory bowl is part of Gemstone's newest commitment to design that is appealing to all. Design, function, and performance are critical for today's architects, designers and

homeowners along with the ease of installation, especially when conforming to ADA standards. The 1313-V is ideal for all applications, residential, clinical, commercial, restaurants and laboratories. The depth of the bowl allows for ADA applications all the way to 17" tops, something most bowls can not do. The 1313-V does not have an overflow tube.

Gemstone Sinks are compatible and warranted when used with all major solid surface sheet brands (acrylic and polyester) with the same sheet warranties.

14 3/8 [365] 12 3/4 [324] Ø3 [Ø76] Ø1 3/4 [Ø44] 7/8 [22]