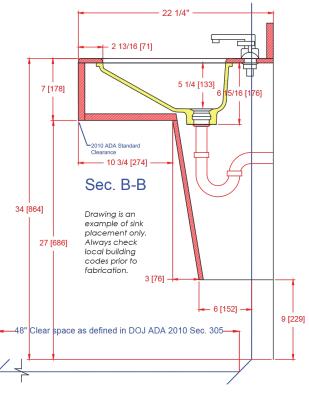

## 1416-V ADA Lavatory Bowl

(No Overflow Model)

I.D.: 16" x 14" (406 mm x 356 mm)

Depth: 5 1/4"\* (133 mm)

\*Depth does not include counter top thickness

The Gemstone 1416-V-ADA (No overflow) lavatory shape allows the vanity bowl to be placed as close to the front of the top as needed without compromising ADA conformance. This bowl is ideal for hospital and clinical