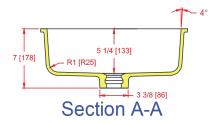

## 1416-V ADA Lavatory Bowl

(No Overflow Model)

I.D.: 16" x 14" (406 mm x 356 mm)

Depth: 5 1/4"\* (133 mm)

\*Depth does not include counter top thickness

The Gemstone 1416-V-ADA (No overflow) lavatory shape allows the vanity bowl to be placed as close to the front of the top as needed without compromising ADA conformance. This bowl is ideal for hospital and clinical