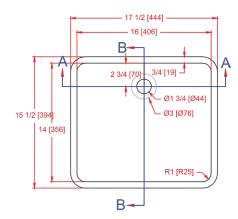

## 1416-V ADA Lavatory Bowl

(No Overflow Model)

I.D.: 16" x 14" (406 mm x 356 mm)

Depth: 5 1/4"\* (133 mm)

\*Depth does not include counter top thickness

The Gemstone 1416-V-ADA (No overflow) lavatory shape allows the vanity bowl to be placed as close to the front of the top as needed without compromising ADA conformance. This bowl is ideal for hospital and clinical